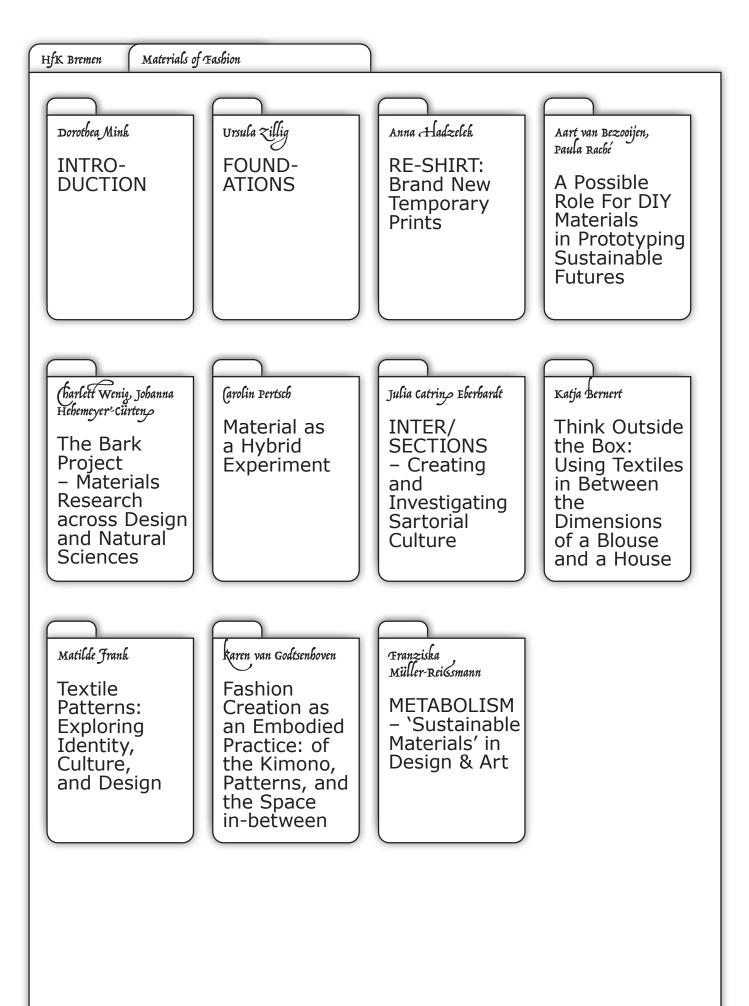

#### Introduction

When discussing identity, our initial thoughts often gravitate towards one's place of origin. However, delving deeper into the subject reveals that cultural and individual identities encompass much more than mere geographic roots. To comprehend one's identity on a design level and incorporate it into the development of textile materials and designs, it is essential to engage with the individual layers that shape us throughout different stages of life. With this in mind, we conducted a workshop focusing on participants' own identities and how they influence their preferences and approaches to textiles. The task was to weave something on a small loom that would reflect their personal identity. We approached this theme in three steps.

### Step 3: Reflection and Implementation

In the final step, we attempted to incorporate the identified parameters into the woven patterns and material choices. The goal was to find a connection between personal identity and the design process. However, when translating personal identity into design criteria, individuals often opted for more abstract, socially readable, or seemingly relevant statements, abandoning the uniqueness of their own identity. Discussions about personal appearance and the desired perception of oneself revealed different motivations than those considered relevant for their own work. Despite the clear focus on adjusting self-presentation to fit societal expectations, there were still individual factors influenced by previous experiences that shaped their approach. Statements suggesting adherence to societal norms of body aesthetics, such as "I wear black to conceal" or "I only wear second-hand for the environment's sake," were common. However, the definition of inconspicuousness varied greatly depending on one's social environment.