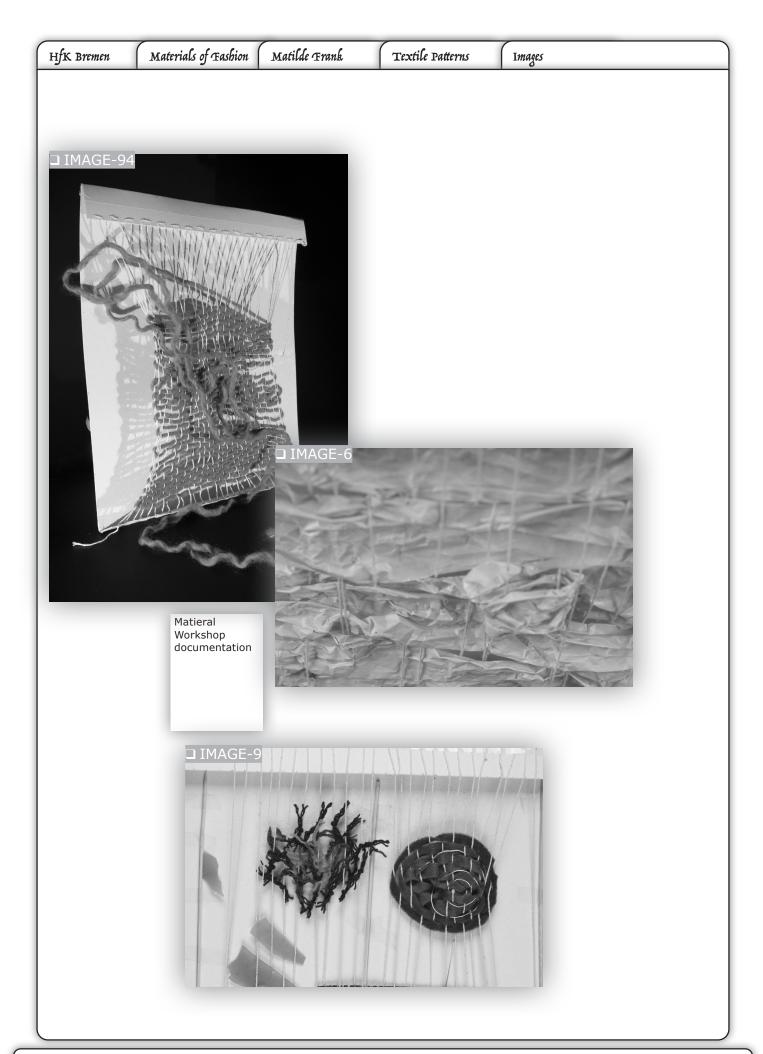

#### Introduction

When discussing identity, our initial thoughts often gravitate towards one's place of origin. However, delving deeper into the subject reveals that cultural and individual identities encompass much more than mere geographic roots. To comprehend one's identity on a design level and incorporate it into the development of textile materials and designs, it is essential to engage with the individual layers that shape us throughout different stages of life. With this in mind, we conducted a workshop focusing on participants' own identities and how they influence their preferences and approaches to textiles. The task was to weave something on a small loom that would reflect their personal identity. We approached this theme in three steps.

### Step 3: Reflection and Implementation

In the final step, we attempted to incorporate the identified parameters into the woven patterns and material choices. The goal was to find a connection between personal identity and the design process. However, when translating personal identity into design criteria, individuals often opted for more abstract, socially readable, or seemingly relevant statements, abandoning the uniqueness of their own identity. Discussions about personal appearance and the desired perception of oneself revealed different motivations than those considered relevant for their own work. Despite the clear focus on adjusting self-presentation to fit societal expectations, there were still individual factors influenced by previous experiences that shaped their approach. Statements suggesting adherence to societal norms of body aesthetics, such as "I wear black to conceal" or "I only wear second-hand for the environment's sake," were common. However, the definition of inconspicuousness varied greatly depending on one's social environment.