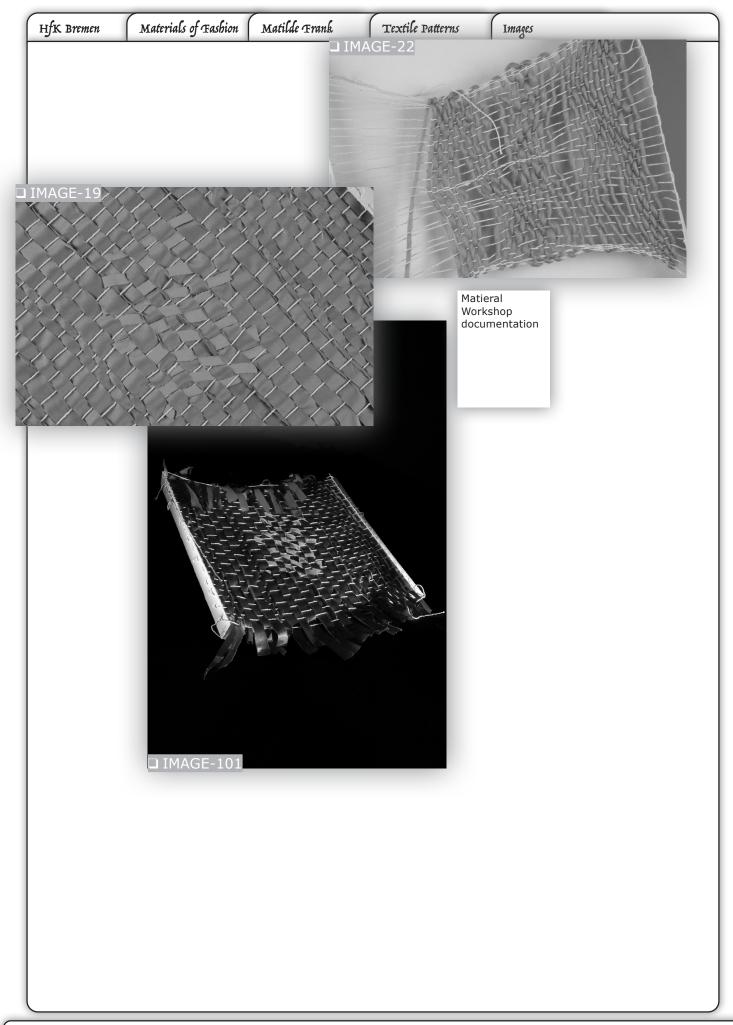

#### Introduction

When discussing identity, our initial thoughts often gravitate towards one's place of origin. However, delving deeper into the subject reveals that cultural and individual identities encompass much more than mere geographic roots. To comprehend one's identity on a design level and incorporate it into the development of textile materials and designs, it is essential to engage with the individual layers that shape us throughout different stages of life. With this in mind, we conducted a workshop focusing on participants' own identities and how they influence their preferences and approaches to textiles. The task was to weave something on a small loom that would reflect their personal identity. We approached this theme in three steps.

### Step 3: Reflection and Implementation

In the final step, we attempted to incorporate the identified parameters into the woven patterns and material choices. The goal was to find a connection between personal identity and the design process. However, when translating personal identity into design criteria, individuals often opted for more abstract, socially readable, or seemingly relevant statements, abandoning the uniqueness of their own identity. Discussions about personal appearance and the desired perception of oneself revealed different motivations than those considered relevant for their own work. Despite the clear focus on adjusting self-presentation to fit societal expectations, there were still individual factors influenced by previous experiences that shaped their approach. Statements suggesting adherence to societal norms of body aesthetics, such as "I wear black to conceal" or "I only wear second-hand for the environment's sake," were common. However, the definition of inconspicuousness varied greatly depending on one's social environment.