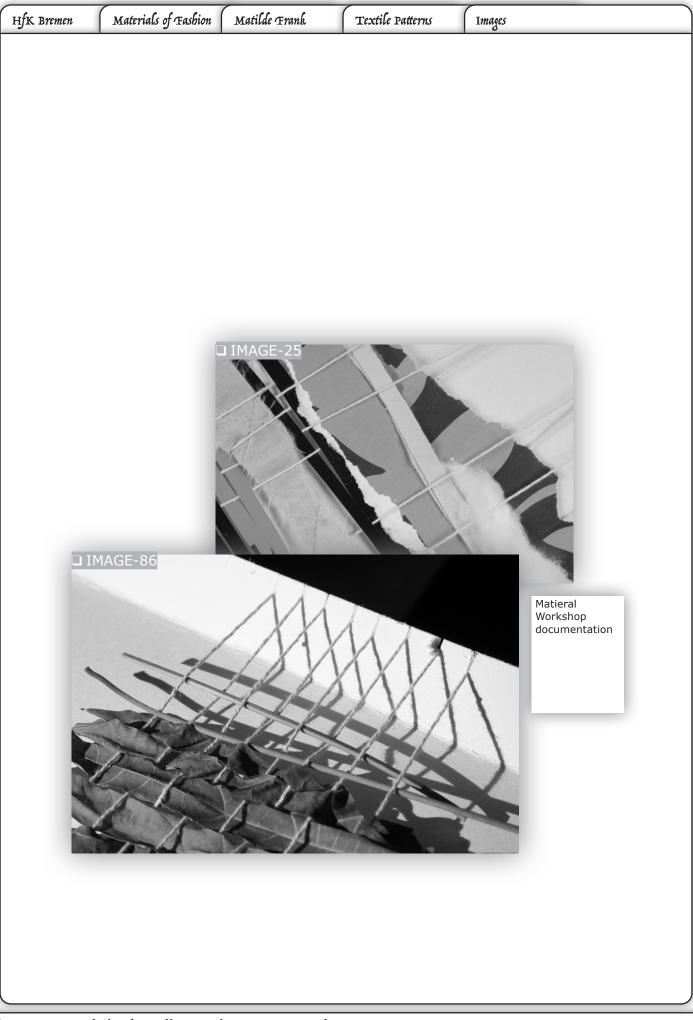

#### Introduction

When discussing identity, our initial thoughts often gravitate towards one's place of origin. However, delving deeper into the subject reveals that cultural and individual identities encompass much more than mere geographic roots. To comprehend one's identity on a design level and incorporate it into the development of textile materials and designs, it is essential to engage with the individual layers that shape us throughout different stages of life. With this in mind, we conducted a workshop focusing on participants' own identities and how they influence their preferences and approaches to textiles. The task was to weave something on a small loom that would reflect their personal identity. We approached this theme in three steps.

### Step 3: Reflection and Implementation

In the final step, we attempted to incorporate the identified parameters into the woven patterns and material choices. The goal was to find a connection between personal identity and the design process. However, when translating personal identity into design criteria, individuals often opted for more abstract, socially readable, or seemingly relevant statements, abandoning the uniqueness of their own identity. Discussions about personal appearance and the desired perception of oneself revealed different motivations than those considered relevant for their own work. Despite the clear focus on adjusting self-presentation to fit societal expectations, there were still individual factors influenced by previous experiences that shaped their approach. Statements suggesting adherence to societal norms of body aesthetics, such as "I wear black to conceal" or "I only wear second-hand for the environment's sake," were common. However, the definition of inconspicuousness varied greatly depending on one's social environment.